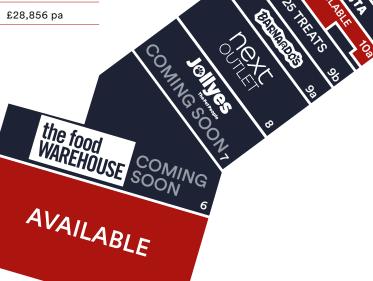

Poundland

#### **Available Units**

| £3,345 pa |  |
|-----------|--|
|           |  |

cardfactory

20
RETAIL UNITS
ON SITE