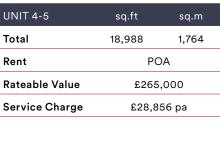

#### **Available Units**

| £3,345 pa |  |
|-----------|--|
|           |  |

cardfactory

20
RETAIL UNITS
ON SITE