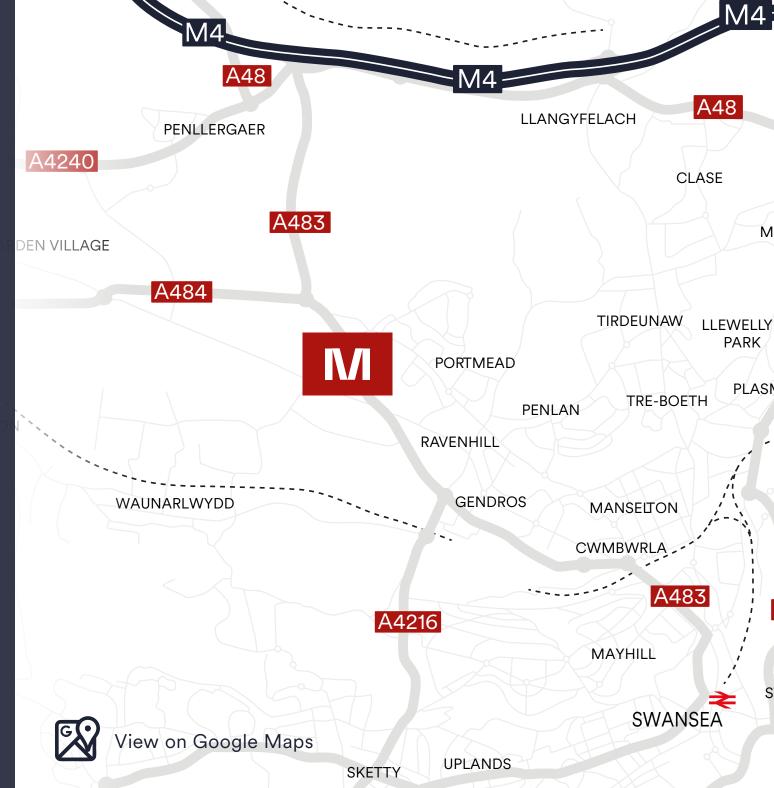

### M PARC Fforestfach

The parc is located along the A483 Pontardulais Road, approximately 4 miles northwest of Swansea City Centre. The scheme is positioned directly opposite Pontardulais Retail Parc, with tenants including M&S Foodhall, Hobbycraft, and Pets at Home.

## 465,000 CATCHMENT

161k

**PRIMARY** 

171k

**SECONDARY** 

134k **TERTIARY** 

Travel Times
Estimated distances and times

**Swansea City Centre** 

4 Miles (13min)

Mumbles

6.5 Miles (23min)

Llanelli

8.8 Miles (17min)

Neath

11.6 Miles (17min)

**Port Talbot** 

14.8 Miles (20min)

**Porthcawl** 

24.7 Miles (32min)