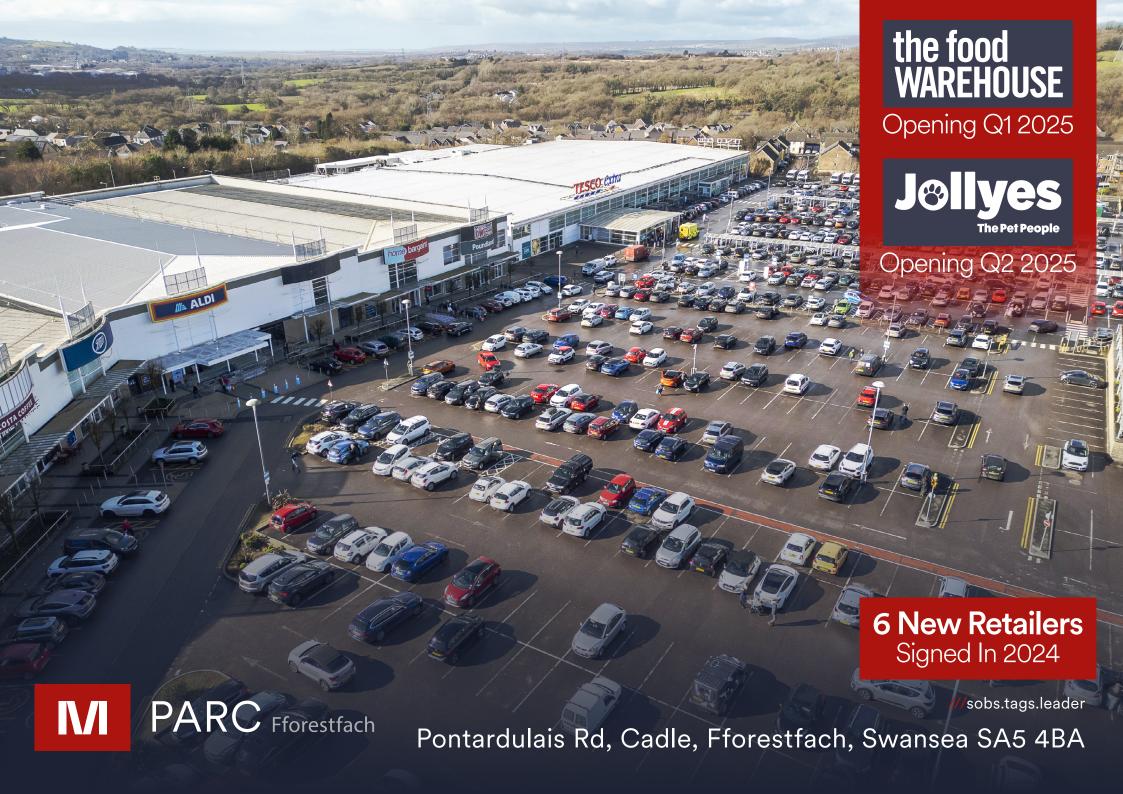

### M PARC Fforestfach

The parc is located along the A483 Pontardulais Road, approximately 4 miles northwest of Swansea City Centre. The scheme is positioned directly opposite Pontardulais Retail Parc, with tenants including M&S Foodhall, Hobbycraft, and Pets at Home.

Anchor occupiers include Tesco, Mcdonalds and Aldi. Parc Fforestfach has established its reputation as a convenience retail parc due to its accessibility and tenant line up.

**Current Occupiers** 

cardfactory